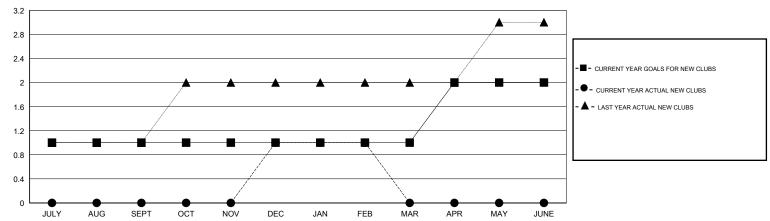

## GOALS AND ACTUAL NEW CLUBS CUMULATIVE

# LOCATION KENTUCKY

 $\mathsf{GMT}\;\mathsf{CA}\;1$ 

|               |                  | Clubs               |                            |                             | Members               |                    |                                  |                              |                             |  |
|---------------|------------------|---------------------|----------------------------|-----------------------------|-----------------------|--------------------|----------------------------------|------------------------------|-----------------------------|--|
|               | RESU             | LTS FOR 2013-2014   |                            |                             | RESULTS FOR 2013-2014 |                    |                                  |                              |                             |  |
| QUARTER       | NEW CLUB<br>GOAL | ACTUAL NEW<br>CLUBS | ACTUAL<br>DROPPED<br>CLUBS | ACTUAL NET<br>GAIN/<br>LOSS | QUARTER               | NEW MEMBER<br>GOAL | ACTUAL TOTAL<br>MEMBERS<br>ADDED | ACTUAL<br>DROPPED<br>MEMBERS | ACTUAL NET<br>GAIN/<br>LOSS |  |
| JULY/AUG/SEPT | 1                | 0                   | 0                          | 0                           | JULY/AUG/SEPT         | 25                 | 47                               | 41                           | 6                           |  |
| OCT/NOV/DEC   | 0                | 1                   | 0                          | 1                           | OCT/NOV/DEC           | 7                  | 53                               | 32                           | 21                          |  |
| JAN/FEB/MAR   | 0                | 0                   | 0                          | 0                           | JAN/FEB/MAR           | -15                | 35                               | 27                           | 8                           |  |
| APR/MAY/JUNE  | 1                | 0                   | 0                          | 0                           | APR/MAY/JUNE          | 8                  | 0                                | 0                            | 0                           |  |