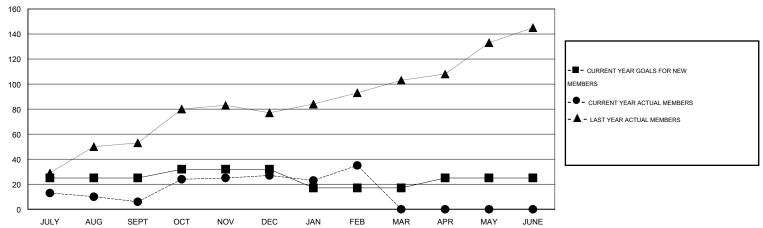

#### GOALS AND ACTUAL MEMBERS CUMULATIVE

| DROPPED CLUBS: 0  DROPPED MEMBERS |     | 29 CLUBS OF 37 ADDED 1 OR MORE<br>NEW MEMBERS | GENDER DISTRIBU<br>MALE<br>FEMALE | JTION<br>803 (70.56%)<br>335 (29.44%) |     |
|-----------------------------------|-----|-----------------------------------------------|-----------------------------------|---------------------------------------|-----|
| DECEASED                          | 10  | CLICK HERE FOR HEALTH                         |                                   |                                       | 204 |
| CLUB CANCELLED                    | 0   | ASSESSMENT DATA                               | FAMILY UNIT MEMBERS               | 304                                   |     |
| OTHER                             | 90  |                                               | HEAD OF HOUSEHOLD                 | 147                                   |     |
| TOTAL                             | 100 |                                               | NON-HEAD OF HOUSEHOR              | 157                                   |     |

# LOCATION KENTUCKY

 $\mathsf{GMT}\;\mathsf{CA}\;1$ 

|               |                  | Clubs               |                            |                             | Members               |                    |                                  |                              |                             |  |
|---------------|------------------|---------------------|----------------------------|-----------------------------|-----------------------|--------------------|----------------------------------|------------------------------|-----------------------------|--|
|               | RESU             | LTS FOR 2013-2014   |                            |                             | RESULTS FOR 2013-2014 |                    |                                  |                              |                             |  |
| QUARTER       | NEW CLUB<br>GOAL | ACTUAL NEW<br>CLUBS | ACTUAL<br>DROPPED<br>CLUBS | ACTUAL NET<br>GAIN/<br>LOSS | QUARTER               | NEW MEMBER<br>GOAL | ACTUAL TOTAL<br>MEMBERS<br>ADDED | ACTUAL<br>DROPPED<br>MEMBERS | ACTUAL NET<br>GAIN/<br>LOSS |  |
| JULY/AUG/SEPT | 1                | 0                   | 0                          | 0                           | JULY/AUG/SEPT         | 25                 | 47                               | 41                           | 6                           |  |
| OCT/NOV/DEC   | 0                | 1                   | 0                          | 1                           | OCT/NOV/DEC           | 7                  | 53                               | 32                           | 21                          |  |
| JAN/FEB/MAR   | 0                | 0                   | 0                          | 0                           | JAN/FEB/MAR           | -15                | 35                               | 27                           | 8                           |  |
| APR/MAY/JUNE  | 1                | 0                   | 0                          | 0                           | APR/MAY/JUNE          | 8                  | 0                                | 0                            | 0                           |  |